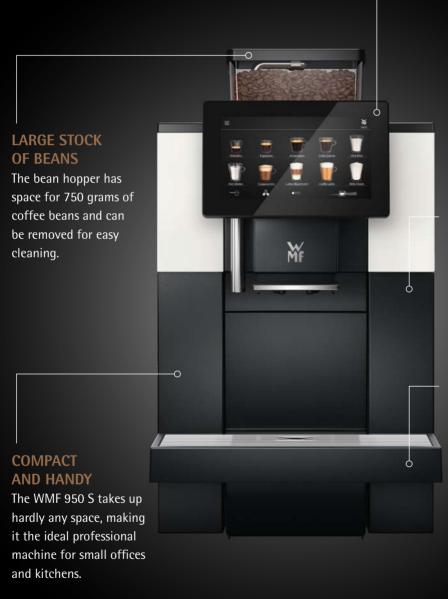

# **Technical Data**

COMES WITH

PRESET BEVERAGES

DESIGNED FOR UP TO

CUPS PER DAY

| Total hot water output/hour  Total hot water |                                              |      |                                             | -    | -      | -     | -    | -      | 400 | _     |   |
|-------------------------------------------------------------------------------------------------------------------------------------------------------------------------------------------------------------------------------------------------------------------------------------------------------------------------------------------------------------------------------------------------------------------------------------------------------------------------------------------------------------------------------------------------------------------------------------------------------------------------------------------------------------------------------------------------------------------------------------------------------------------------------------------------------------------------------------------------------------------------------------------------------------------------------------------------------------------------------------------------------------------------------------------------------------------------------------------------------------------------------------------------------------------------------------------------------------------------------------------------------------------------------------------------------------------------------------------------------------------------------------------------------------------------------------------------------------------------------------------------------------------------------------------------------------------------------------------------------------------------------------------------------------------------------------------------------------------------------------------------------------------------------------------------------------------------------------------------------------------------------------------------------------------------------------------------------------------------------------------------------------------------------------------------------------------------------------------------------------------------------|----------------------------------------------|------|---------------------------------------------|------|--------|-------|------|--------|-----|-------|---|
| Nominal power rating / mains power connection  2.6–2.8 kW / 220–240 V, 50 / 60 Hz, (1 / N / PE)  Output per hour according to DIN 18873–2  Espresso / 2 espressi Café crème / 2 café crèmes Cappuccino / 2 eappuccinos  Hot milk / hot foam beverages  Total hot water output/hour  Finergy loss per day according to DIN 18873–2  Energy loss per day according to DIN 18873–2  Coffee bean hopper  Approx. 750 g  External dimensions (width / height / depth)  Water supply  Water tank of 1.8 l / constant water supply                                                                                                                                                                                                                                                                                                                                                                                                                                                                                                                                                                                                                                                                                                                                                                                                                                                                                                                                                                                                                                                                                                                                                                                                                                                                                                                                                                                                                                                                                                                                                                                                   |                                              |      | 50 cups                                     |      |        |       |      |        |     |       |   |
| Output per hour according to DIN 18873-2  Espresso / 2 espressi Café crème / 2 café crèmes Cappuccino / 2 cappuccinos  Hot milk / hot foam beverages  Total hot water output/hour  Finergy loss per day according to DIN 18873-2  Coffee bean hopper  External dimensions (width / height / depth)  Water supply  Output per hour according to DIN 18873-2  105 / 135  105 / 135  105 / 135  Yes  75 cups  Output per hour according to DIN 18873-2  Output per hour according to DIN 18873-2  Output per hour according to DIN 18873-2  Water tank of 1.8   / constant water supply                                                                                                                                                                                                                                                                                                                                                                                                                                                                                                                                                                                                                                                                                                                                                                                                                                                                                                                                                                                                                                                                                                                                                                                                                                                                                                                                                                                                                                                                                                                                          |                                              |      |                                             |      |        |       |      | -      |     |       |   |
| Espresso / 2 espressi Café crème / 2 café crèmes Cappuccino / 2 cappuccinos  Hot milk / hot foam beverages  Total hot water output/hour  Energy loss per day according to DIN 18873-2  Coffee bean hopper  External dimensions (width / height / depth)  Water supply  105 / 135  62 / 75  105 / 135  Yes  75 cups  0.62 kWh  Approx. 750 g  External dimensions (width / height / depth)  Water tank of 1.8 l / constant water supply                                                                                                                                                                                                                                                                                                                                                                                                                                                                                                                                                                                                                                                                                                                                                                                                                                                                                                                                                                                                                                                                                                                                                                                                                                                                                                                                                                                                                                                                                                                                                                                                                                                                                        | Nominal power rating / mains power connec    | tion | 2.6-2.8 kW /                                | 220- | -240 \ | V, 50 | / 60 | Hz, (1 | / N | / PE) |   |
| Espresso / 2 espressi Café crème / 2 café crèmes Cappuccino / 2 cappuccinos  Hot milk / hot foam beverages  Total hot water output/hour  Energy loss per day according to DIN 18873-2  Coffee bean hopper  External dimensions (width / height / depth)  Water supply  105 / 135  62 / 75  105 / 135  Yes  75 cups  0.62 kWh  Approx. 750 g  External dimensions (width / height / depth)  Water tank of 1.8 l / constant water supply                                                                                                                                                                                                                                                                                                                                                                                                                                                                                                                                                                                                                                                                                                                                                                                                                                                                                                                                                                                                                                                                                                                                                                                                                                                                                                                                                                                                                                                                                                                                                                                                                                                                                        | Output per hour according to DIN 18873-2     |      |                                             |      |        | 0     |      |        |     |       |   |
| Café crème / 2 café crèmes Cappuccino / 2 cappuccinos  Hot milk / hot foam beverages  Total hot water output/hour  Energy loss per day according to DIN 18873-2  Coffee bean hopper  External dimensions (width / height / depth)  Water supply  62 / 75 105 / 135  Yes  75 cups  0.62 kWh  Approx. 750 g  External dimensions (width / height / depth)  Water tank of 1.8 l / constant water supply                                                                                                                                                                                                                                                                                                                                                                                                                                                                                                                                                                                                                                                                                                                                                                                                                                                                                                                                                                                                                                                                                                                                                                                                                                                                                                                                                                                                                                                                                                                                                                                                                                                                                                                          |                                              |      | 105 / 135                                   |      |        |       |      |        |     |       |   |
| Hot milk / hot foam beverages  Total hot water output/hour  Energy loss per day according to DIN 18873-2  Coffee bean hopper  External dimensions (width / height / depth)  Water supply  Yes  75 cups  0.62 kWh  Approx. 750 g  External dimensions (width / height / depth)  Water tank of 1.8 l / constant water supply                                                                                                                                                                                                                                                                                                                                                                                                                                                                                                                                                                                                                                                                                                                                                                                                                                                                                                                                                                                                                                                                                                                                                                                                                                                                                                                                                                                                                                                                                                                                                                                                                                                                                                                                                                                                    |                                              |      |                                             |      |        |       |      |        |     |       |   |
| Total hot water output/hour  Total hot water output/hour  Total hot water output/hour  Total hot water output/hour  To cups  0.62 kWh  Coffee bean hopper  Approx. 750 g  External dimensions (width / height / depth)  Water supply  Water tank of 1.8 l / constant water supply                                                                                                                                                                                                                                                                                                                                                                                                                                                                                                                                                                                                                                                                                                                                                                                                                                                                                                                                                                                                                                                                                                                                                                                                                                                                                                                                                                                                                                                                                                                                                                                                                                                                                                                                                                                                                                             | Cappuccino / 2 cappuccinos                   |      | 105 / 135                                   |      |        |       |      |        |     |       |   |
| Total hot water output/hour  Total hot water output/hour  Total hot water output/hour  Total hot water output/hour  To cups  0.62 kWh  Coffee bean hopper  Approx. 750 g  External dimensions (width / height / depth)  Water supply  Water tank of 1.8 l / constant water supply                                                                                                                                                                                                                                                                                                                                                                                                                                                                                                                                                                                                                                                                                                                                                                                                                                                                                                                                                                                                                                                                                                                                                                                                                                                                                                                                                                                                                                                                                                                                                                                                                                                                                                                                                                                                                                             |                                              |      |                                             |      |        | -     | -    | -      | (3) | 0     | 9 |
| Energy loss per day according to DIN 18873-2  Coffee bean hopper  Approx. 750 g  External dimensions (width / height / depth)  Water supply  Water tank of 1.8 l / constant water supply                                                                                                                                                                                                                                                                                                                                                                                                                                                                                                                                                                                                                                                                                                                                                                                                                                                                                                                                                                                                                                                                                                                                                                                                                                                                                                                                                                                                                                                                                                                                                                                                                                                                                                                                                                                                                                                                                                                                      | Hot milk / hot foam beverages                |      | Yes                                         |      |        |       |      |        |     |       |   |
| Coffee bean hopper  Approx. 750 g  External dimensions (width / height / depth)  Water supply  Water tank of 1.8 I / constant water supply                                                                                                                                                                                                                                                                                                                                                                                                                                                                                                                                                                                                                                                                                                                                                                                                                                                                                                                                                                                                                                                                                                                                                                                                                                                                                                                                                                                                                                                                                                                                                                                                                                                                                                                                                                                                                                                                                                                                                                                    | Total hot water output/hour                  |      | 75 cups                                     |      | •      |       | 0    |        |     | 0     |   |
| External dimensions (width / height / depth)  Water supply  Water tank of 1.8 I / constant water supply                                                                                                                                                                                                                                                                                                                                                                                                                                                                                                                                                                                                                                                                                                                                                                                                                                                                                                                                                                                                                                                                                                                                                                                                                                                                                                                                                                                                                                                                                                                                                                                                                                                                                                                                                                                                                                                                                                                                                                                                                       | Energy loss per day according to DIN 18873   | 3-2  | 0.62 kWh                                    | -    | •      |       | 40   |        |     |       |   |
| Water supply  Water tank of 1.8 I / constant water supply                                                                                                                                                                                                                                                                                                                                                                                                                                                                                                                                                                                                                                                                                                                                                                                                                                                                                                                                                                                                                                                                                                                                                                                                                                                                                                                                                                                                                                                                                                                                                                                                                                                                                                                                                                                                                                                                                                                                                                                                                                                                     | Coffee bean hopper                           |      | Approx. 750 g                               |      |        |       |      |        |     |       |   |
|                                                                                                                                                                                                                                                                                                                                                                                                                                                                                                                                                                                                                                                                                                                                                                                                                                                                                                                                                                                                                                                                                                                                                                                                                                                                                                                                                                                                                                                                                                                                                                                                                                                                                                                                                                                                                                                                                                                                                                                                                                                                                                                               | External dimensions (width / height / depth) |      | 303 x 528 x 562 mm                          |      |        |       |      |        |     |       |   |
| Empty weight Approx. 20 kg                                                                                                                                                                                                                                                                                                                                                                                                                                                                                                                                                                                                                                                                                                                                                                                                                                                                                                                                                                                                                                                                                                                                                                                                                                                                                                                                                                                                                                                                                                                                                                                                                                                                                                                                                                                                                                                                                                                                                                                                                                                                                                    | Water supply                                 |      | Water tank of 1.8   / constant water supply |      |        |       |      |        |     |       |   |
|                                                                                                                                                                                                                                                                                                                                                                                                                                                                                                                                                                                                                                                                                                                                                                                                                                                                                                                                                                                                                                                                                                                                                                                                                                                                                                                                                                                                                                                                                                                                                                                                                                                                                                                                                                                                                                                                                                                                                                                                                                                                                                                               | Empty weight                                 |      | Approx. 20 k                                | g    |        |       |      |        |     |       |   |
| Continuous sound pressure level (LpA)*** < 70 dB(A)                                                                                                                                                                                                                                                                                                                                                                                                                                                                                                                                                                                                                                                                                                                                                                                                                                                                                                                                                                                                                                                                                                                                                                                                                                                                                                                                                                                                                                                                                                                                                                                                                                                                                                                                                                                                                                                                                                                                                                                                                                                                           | Continuous sound pressure level (LpA)***     |      | < 70 dB(A)                                  |      |        |       |      |        |     |       |   |

### DELIGHTS TEAM AND CUSTOMERS ALIKE

Offering a reliable output of 50 cups a day on average, the WMF 950 S is the first choice when it comes to serving coffee in small and medium-sized companies, offices or cafés. Thanks to its simple operating concept, it also impresses in mobile conference catering and hotel settings.