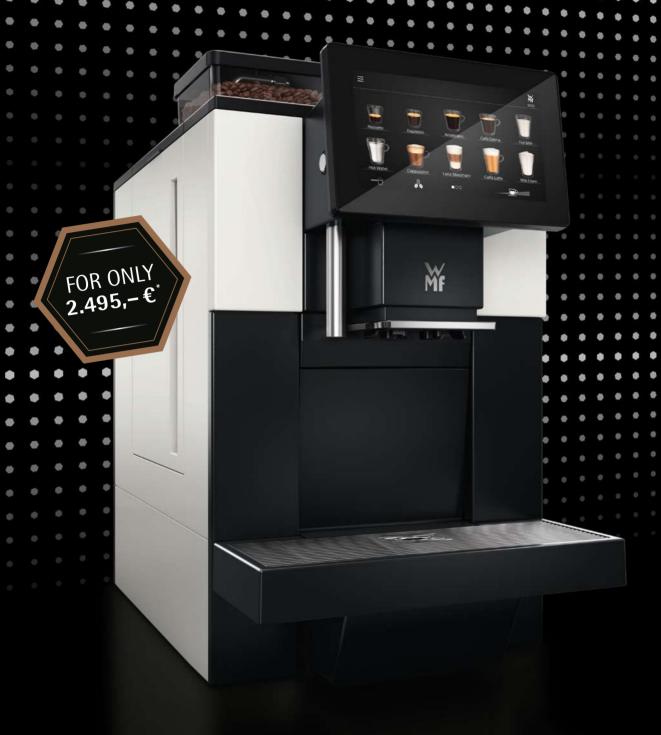

# **WMF 950 S**

ENTER THE PROFESSIONAL WORLD OF COFFEE COMPACT, RELIABLE, TASTEFUL

## ENTER THE PROFESSIONAL WORLD OF COFFEE COMPACT, RELIABLE, TASTEFUL

# SIMPLE AND INTUITIVE OPERATION

Simply scroll through the large selection, tap the 7" colour touch display to choose the beverage you want and the machine will get to work.

#### A SUPREME SELECTION

Latte macchiato, cappuccino, espresso, ristretto or café crème? 20 beverages are already preset to WMF specifications. Further individual creations, such as decaffeinated coffee, are easy to store using the 7" colour touch display. And a hot water spout for tea extends the choice of hot beverages available even further.